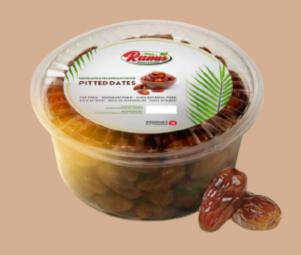

## BRANCHED DATES

OUR PACKAGING
1KG
2KG
5KG

DEGLET NOUR
TRADITIONALLY
CALLED "FRUIT OF
BRIGHT LIGHT"

PITTED DATES

**OUR PACKAGING** 

CUPS 680GR