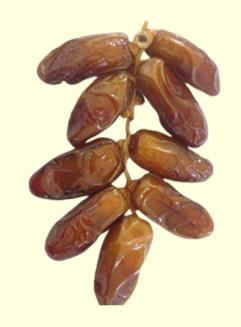

## BRANCHED DATES

OUR PACKAGING
1KG
2KG
5KG

DEGLET NOUR
TRADITIONALLY
CALLED "FRUIT OF
BRIGHT LIGHT"

PITTED DATES

**OUR PACKAGING** 

CUPS 680GR