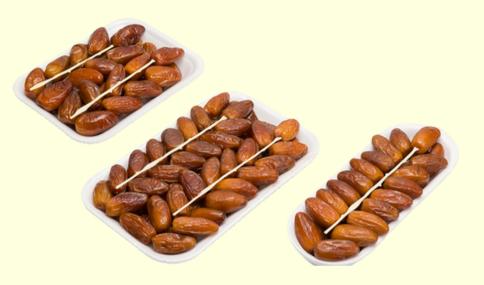

## BRANCHED DATES



OUR PACKAGING
1KG
2KG
5KG

DEGLET NOUR
TRADITIONALLY
CALLED "FRUIT OF
BRIGHT LIGHT"



PITTED DATES



**OUR PACKAGING** 

CUPS 680GR





#### PROCESSED DATES



# OUR PACKAGING CARTON:

**IKG** 

2KG

5KG

#### **POLY-TRAYS:**

250GR 500GR



#### SUGAR DATES



THIS POWDER IS
MADE FROM DRIED
AND CRUSHED
DATES.
OUR PACKAGING
500GR
1KG

# RELATIVE PRODUCTS



PODUCTS
EXTRACTED
FROM DATES
ALL NATURAL



#### SYRUP DATES



IT IS A 100%

NATURAL

EXTRACT WITH NO

ADDED SUGAR

OUR PACKAGING

250ML



### DATES CUBES



DATES CUBES:
SMALL CUBES ARE
EASY TO USE, FOR
EXAMPLE FOR
FRUIT SALAD
OUR PACKAGING

250GR

CAFFEINE-FREE DATE
STONE





THIS POWDER IS A
VERY BENEFICIAL
COMPONENT FOR
HEALTH.

**OUR PACKAGING** 

500GR 1KG





#### DATES PASTE



THE DATE PASTE IS
MADE BY SIMPLY
CRUSHING
SELECTED SOFT
DATES
OUR PACKAGING
1KG