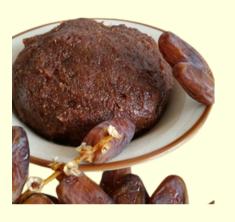

#### DATES PASTE

THE DATE PASTE IS
MADE BY SIMPLY
CRUSHING
SELECTED SOFT
DATES
OUR PACKAGING
1KG